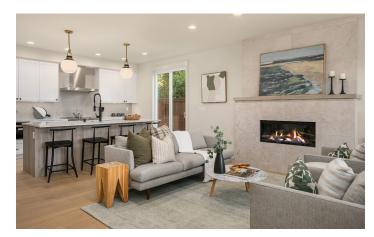

# NTERIOR FEATURES

#### Great room featuring a linear gas fireplace, hardwood flooring and dining area

- Chef's kitchen with Bosch appliance package
- Large primary suite featuring vaulted ceilings, 5-piece spa bath with heated floors and walk-in closet with custom closet organizers
- Upper floor en-suite with full bath + en-suite with 3/4 bath
- Mudroom with bench and built-ins, access to garage and kitchen
- Utility room with washer/dryer
- Closet organizers throughout