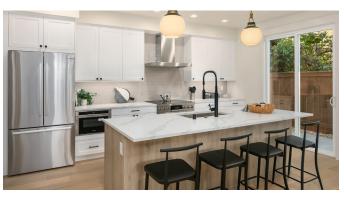

# NTERIOR FEATURES

#### Great room featuring a linear gas fireplace, hardwood flooring and dining area

- Chef's kitchen with Bosch appliance package
- Large primary suite featuring vaulted ceilings, 5-piece spa bath with heated floors and walk-in closet with custom closet organizers
- Upper floor en-suite with full bath + en-suite with 3/4 bath
- Mudroom with bench and built-ins, access to garage and kitchen
- Utility room with washer/dryer
- Closet organizers throughout