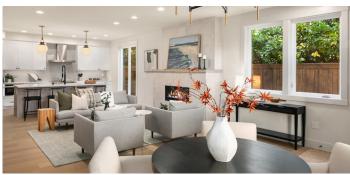

# NTERIOR FEATURES

#### Great room featuring a linear gas fireplace, hardwood flooring and dining area

- Chef's kitchen with Bosch appliance package
- Large primary suite featuring vaulted ceilings, 5-piece spa bath with heated floors and walk-in closet with custom closet organizers
- Upper floor en-suite with full bath + en-suite with 3/4 bath
- Mudroom with bench and built-ins, access to garage and kitchen
- Utility room with washer/dryer
- Closet organizers throughout