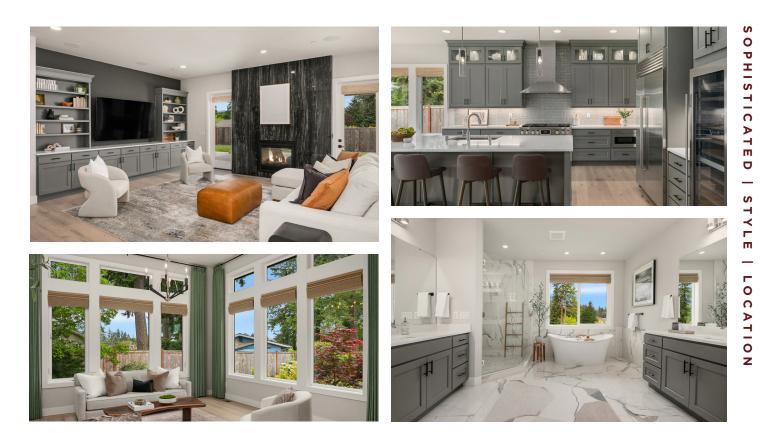

**R** 0

۵

Ш С

ATUR

Ш

2

INTERIO

- Fully-fenced backyard with irrigation
- Covered patio: skylight, wired for ceiling fans and tv, built-in speakers and dual-sided fireplace
- Smart home features: DSC alarm system, 2 Ring cameras, Wifi controlled thermostats (2 zones), smart door lock
- 3-car garage with EV charger and epoxy floors
- Renton School District: Kennydale Elementary, McKnight Middle and Hazen High School
- Upgrades include: Hunter Douglas window treatments including power shades, 8' solid core doors, hardwood flooring on main, 10' ceilings on main, built-in speakers
- Formal living/dining with chandelier
- Epicurean Chef's Kitchen: Sub-Zero fridge, dual dishwashers, LG Signature 48" 6-burner gas range with dual ovens including steam, large wine fridge, 10' island with quartz countertops, walk-in pantry and Butler's pantry
- Expansive great room with dual-sided gas fireplace, 5.1 surround sound and built-ins with storage
- Main floor office, ensuite with 3/4 bath, mudroom and powder bath
- Upper floor: 3 ensuite bedrooms including primary suite with gas fireplace, walk-in closet with custom closet organizers and luxurious 5-piece spa bath with heated floors